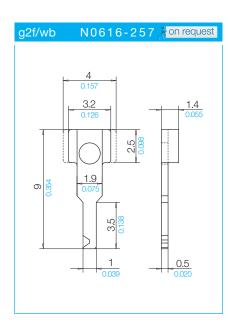

## **Press-Fit Solder-Tags**

The solder-tags are stamped from strip material and tinned afterwards. A stamped-in "nose" ensures exact positioning into the plastic and good pull-out strength. The wrapping area is slightly slimmer to avoid wire slipping off. Stamped holes are provided to connect external leads.

Special solder-tags can be produced to customers specifications, however, a minimum quantity of 250.000 pieces applies.

Special materials and alternative finishes are available on request, dimensions in mm/inch.

When ordering please quote type and order-code.

© 06/2011 by NORWE GmbH

All dimensions in mm/inch

The permissible deviations according to DIN 16901 apply as tolerances

Warranties:

refer to Terms and Conditions of Sale