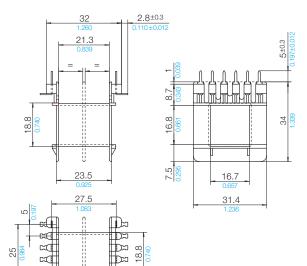

## **Type**

Coilformer: EJ 48/1k/2g2-/5.0-kl/p6g Coilformer: EJ 48/2k/2g2-/5.0-kl/p6g

Solder-tag: g2c/wc

## © 03/2013 by NORWE GmbH

All dimensions in mm/inch

The permissible deviations according to DIN 16901 apply as tolerances

Warranties:

refer to Terms and Conditions of Sale

Valid version of data sheet online