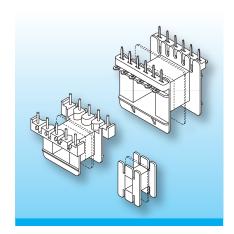

## **EI, UI Coilformers**

The coilformers are made in gfr Polyamide PA66 of type p6g (RTI long-range temperature +125 °C). Pin material is tin bronze, tinned and tag material is brass, tinned. Maximum solder temperature 350 °C, 2 sec. (Special materials and designs on request, dimensions in mm/inch).

Due to their designs with different connection systems (press-fit pins, bent over pins, soldertags, etc.) the coilformer-versions allow radial as well as axial binding on of the wires, matching your individual fields of application.

## **Type**

Coilformer: EJ 48/1k/2g2-/5.0-kl/p6g Coilformer: EJ 48/2k/2g2-/5.0-kl/p6g

Solder-tag: g2c/wc

#### Accessories

Potting Box EJ 48/vlc