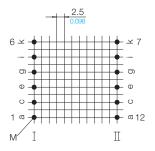

50 °C, 2 sec. (Special materials and designs on request, dimensions in mm/inch).



Due to their designs with different connection systems (press-fit pins, bent over pins, soldertags, etc.) the coilformer-versions allow radial as well as axial binding on of the wires, matching your individual fields of application.

We are about to draw up a catalogue of this extensive series step by step – you will find the latest survey of available components on our homepage. For special designs and dimensions as well as available accessories please contact our technical specialists.

## **Type**

Coilformer: EJ 48/1k/2g2-/5.0-kl/p6g Coilformer: EJ 48/2k/2g2-/5.0-kl/p6g

Solder-tag: g2c/wc

# Order-Code

05760-024 05761-024 71070-259

#### Accessories

Potting Box EJ 48/vlc



#### Grid

View tag-side



## © 03/2013 by NORWE GmbH

All dimensions in mm/inch

The permissible deviations according to DIN 16901 apply as tolerances

Warranties:

refer to Terms and Conditions of Sale



Valid version of data sheet online

QR Online-Version

## **NORWE GmbH**

Postfach 13 56 51691 Bergneustadt Paulstraße 5, Pernze 51702 Bergneustadt

Deutschland

Telefon +49 (0) 27 63-807-0
Telefax +49 (0) 27 63-807-77
E-mail verkauf@norwe.de
Internet www.norwe.de
www.norwe.eu

## NORWE Inc.

P.O. Box 25 11

North Canton, OH 44720-0511

United States of America

Telefon +1-330 497-8113
Telefax +1-330 305-0592
E-mail usa@norwe.com
Internet www.norwe.com