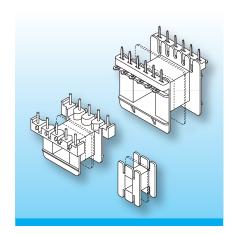

## **EI, UI Coilformers**

The coilformers are made in gfr Polyamide PA66 of type p6g (RTI long-range temperature +125 °C). Pin material is tin bronze, tinned and tag material is brass, tinned. Maximum solder temperature 350 °C, 2 sec. (Special materials and designs on request, dimensions in mm/inch).

Due to their designs with different connection systems (press-fit pins, bent over pins, soldertags, etc.) the coilformer-versions allow radial as well as axial binding on of the wires, matching your individual fields of application.

# **Type**

Coilformer: EJ 48/1k/2g2-/5.0-kl/p6g Coilformer: EJ 48/2k/2g2-/5.0-kl/p6g

Solder-tag: g2c/wc