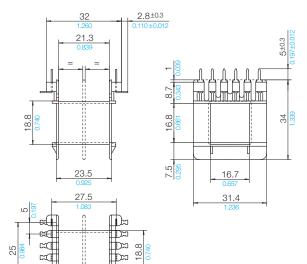

# **Type**

Coilformer: EJ 48/1k/2g2-/5.0-kl/p6g Coilformer: EJ 48/2k/2g2-/5.0-kl/p6g

Solder-tag: g2c/wc

## © 03/2013 by NORWE GmbH

All dimensions in mm/inch

The permissible deviations according to DIN 16901 apply as tolerances

Warranties:

refer to Terms and Conditions of Sale

Valid version of data sheet online