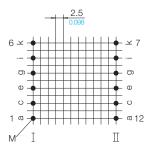

e 350 °C, 2 sec. (Special materials and designs on request, dimensions in mm/inch).



Due to their designs with different connection systems (press-fit pins, bent over pins, soldertags, etc.) the coilformer-versions allow radial as well as axial binding on of the wires, matching your individual fields of application.

We are about to draw up a catalogue of this extensive series step by step – you will find the latest survey of available components on our homepage. For special designs and dimensions as well as available accessories please contact our technical specialists.

# **Type**

Coilformer: EJ 48/1k/2g2-/5.0-kl/p6g Coilformer: EJ 48/2k/2g2-/5.0-kl/p6g

Solder-tag: g2c/wc

# Order-Code

05760-024 05761-024 71070-259

## Accessories

Potting Box EJ 48/vlc



#### Grid

View tag-side



## © 03/2013 by NORWE GmbH

All dimensions in mm/inch

The permissible deviations according to DIN 16901 apply as tolerances

Warranties:

refer to Terms and Conditions of Sale



Valid version of data sheet online

QR Online-Version

## **NORWE GmbH**

Postfach 13 56 51691 Bergneustadt Paulstraße 5, Pernze 51702 Bergneustadt

Deutschland

Telefon +49 (0) 27 63-807-0
Telefax +49 (0) 27 63-807-77
E-mail verkauf@norwe.de
Internet www.norwe.de
www.norwe.eu

## NORWE Inc.

P.O. Box 25 11

North Canton, OH 44720-0511

United States of America

Telefon +1-330 497-8113
Telefax +1-330 305-0592
E-mail usa@norwe.com
Internet www.norwe.com