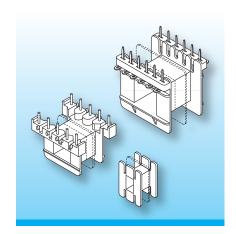

### **EI, UI Coilformers**

The coilformers are made in gfr Polyamide PA66 of type p6g (RTI long-range temperature +125 °C). Pin material is tin bronze, tinned and tag material is brass, tinned. Maximum solder temperature 350 °C, 2 sec. (Special materials and designs on request, dimensions in mm/inch).

Due to their designs with different connection systems (press-fit pins, bent over pins, soldertags, etc.) the coilformer-versions allow radial as well as axial binding on of the wires, matching your individual fields of application.

### **Type**

Coilformer: EJ 42/1k/2-8/5.0-im/p6g Coilformer: EJ 42/2k/2-8/5.0-im/p6g

Solder-pin: z809/ua