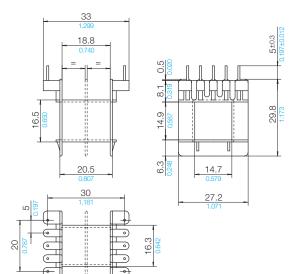

### **Type**

Coilformer: EJ 42/1k/2-8/5.0-im/p6g Coilformer: EJ 42/2k/2-8/5.0-im/p6g

Solder-pin: z809/ua

### © 03/2013 by NORWE GmbH

8.0

 $\coprod$ 

All dimensions in mm/inch

The permissible deviations according to DIN 16901 apply as tolerances

Warranties:

refer to Terms and Conditions of Sale

Valid version of data sheet online