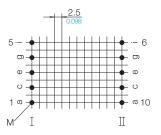

e 350 °C, 2 sec. (Special materials and designs on request, dimensions in mm/inch).



Due to their designs with different connection systems (press-fit pins, bent over pins, soldertags, etc.) the coilformer-versions allow radial as well as axial binding on of the wires, matching your individual fields of application.

We are about to draw up a catalogue of this extensive series step by step – you will find the latest survey of available components on our homepage. For special designs and dimensions as well as available accessories please contact our technical specialists.

### **Type**

Coilformer: EJ 42/1k/2-8/5.0-im/p6g Coilformer: EJ 42/2k/2-8/5.0-im/p6g

Solder-pin: z809/ua

# Order-Code

05430-024 05431-024 73295-212

### Accessories

Potting Box EJ 42/vlc



## Grid

View pin-side



### © 03/2013 by NORWE GmbH

8.0

 $\coprod$ 

All dimensions in mm/inch

The permissible deviations according to DIN 16901 apply as tolerances

Warranties:

refer to Terms and Conditions of Sale



Valid version of data sheet online

QR Online-Version

### **NORWE GmbH**

Postfach 13 56 51691 Bergneustadt Paulstraße 5, Pernze 51702 Bergneustadt

Deutschland

Telefon +49 (0) 27 63-807-0
Telefax +49 (0) 27 63-807-77
E-mail verkauf@norwe.de
Internet www.norwe.de
www.norwe.eu

### NORWE Inc.

P.O. Box 25 11

North Canton, OH 44720-0511

United States of America

Telefon +1-330 497-8113
Telefax +1-330 305-0592
E-mail usa@norwe.com
Internet www.norwe.com