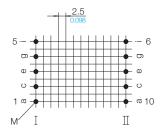

rature 350 °C, 2 sec. (Special materials and designs on request, dimensions in mm/inch).



Due to their designs with different connection systems (press-fit pins, bent over pins, soldertags, etc.) the coilformer-versions allow radial as well as axial binding on of the wires, matching your individual fields of application.

We are about to draw up a catalogue of this extensive series step by step – you will find the latest survey of available components on our homepage. For special designs and dimensions as well as available accessories please contact our technical specialists.

# **Type**

Coilformer: EJ 42/1k/2-8/5.0-im/p6g Coilformer: EJ 42/2k/2-8/5.0-im/p6g

Solder-pin: z809/ua

# Order-Code

05430-024 05431-024 73295-212

# Accessories

Potting Box EJ 42/vlc



# Grid

View pin-side



### © 03/2013 by NORWE GmbH

8.0

 $\coprod$ 

All dimensions in mm/inch

The permissible deviations according to DIN 16901 apply as tolerances

Warranties:

refer to Terms and Conditions of Sale



Valid version of data sheet online

QR Online-Version

### **NORWE GmbH**

Postfach 13 56 51691 Bergneustadt Paulstraße 5, Pernze 51702 Bergneustadt

Deutschland

Telefon +49 (0) 27 63-807-0
Telefax +49 (0) 27 63-807-77
E-mail verkauf@norwe.de
Internet www.norwe.de
www.norwe.eu

### NORWE Inc.

P.O. Box 25 11

North Canton, OH 44720-0511

United States of America

Telefon +1-330 497-8113
Telefax +1-330 305-0592
E-mail usa@norwe.com
Internet www.norwe.com