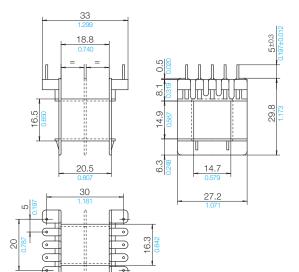

# **Type**

Coilformer: EJ 42/1k/2-8/5.0-im/p6g Coilformer: EJ 42/2k/2-8/5.0-im/p6g

Solder-pin: z809/ua

# Order-Code

05430-024 05431-024 73295-212