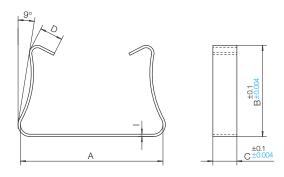

One clip is required to assemble a wound coilformer with one pair of ferrite cores. The use of a drop of glue is recommended, to connect the ferrites to the coilformer and to prevent frequency noise. Dimensions in mm/inch.

When ordering please quote type and order-code.

| Туре    | Order-Code | Α            | В            | С           | D           | 1           |
|---------|------------|--------------|--------------|-------------|-------------|-------------|
| SB-U 10 | 78930-085  | 17.8 / 0.701 | 11.4 / 0.449 | 3.0 / 0.118 | 2.9 / 0.114 | 0.3 / 0.012 |