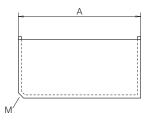

Just new – the potting box for the core EFD 30 has been tooled up.

| Туре           | Order-Code |              | Α                      | В                      | С                      | D                     |
|----------------|------------|--------------|------------------------|------------------------|------------------------|-----------------------|
| EFD 15/vlf/rtg | N0192-087  | k on request | 19.7<br>0.776          | 17.6<br>0.693          | 9.6<br>0.378           | 0.6                   |
| EFD 20/vlf/rtg | N0193-087  | ton request  | 23.2                   | 22.7                   | 11.6                   | 0.6                   |
| EFD 25/vlf/rtg | N0194-087  | ton request  | 0.913<br>29.4<br>1.157 | 0.894<br>28.1<br>1.106 | 0.457<br>14.1<br>0.555 | 0.024<br>0.7<br>0.028 |
| EFD 30/vlf/rtg | 93345-087  |              | 34.6<br>1.362          | 33.4<br>1.315          | 14.2<br>0.559          | 0.8<br>0.031          |