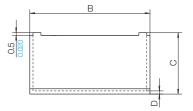

Just new – the potting box for the core EFD 30 has been tooled up.

| Туре           | Order-Code |              | Α                      | В                      | С                      | D                     |
|----------------|------------|--------------|------------------------|------------------------|------------------------|-----------------------|
| EFD 15/vlf/rtg | N0192-087  | k on request | 19.7<br>0.776          | 17.6<br>0.693          | 9.6<br>0.378           | 0.6                   |
| EFD 20/vlf/rtg | N0193-087  | ton request  | 23.2                   | 22.7                   | 11.6                   | 0.6                   |
| EFD 25/vlf/rtg | N0194-087  | ton request  | 0.913<br>29.4<br>1.157 | 0.894<br>28.1<br>1.106 | 0.457<br>14.1<br>0.555 | 0.024<br>0.7<br>0.028 |
| EFD 30/vlf/rtg | 93345-087  |              | 34.6<br>1.362          | 33.4<br>1.315          | 14.2<br>0.559          | 0.8<br>0.031          |