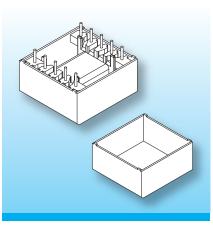

## **EFD** Potting Boxes

As part of the continuous expansion of the EFD-series – in response to requests from the industries – we now plan to add potting boxes to the list of products.

The boxes are made in gfr Polyethylene Terephthalate PET of type rtg (RTI long-range temperature +155°C).

Just new – the potting box for the core EFD 30 has been tooled up.

| Туре           | Order-Code |              | Α                      | В                      | С                      | D                     |
|----------------|------------|--------------|------------------------|------------------------|------------------------|-----------------------|
| EFD 15/vlf/rtg | N0192-087  | k on request | 19.7<br>0.776          | 17.6<br>0.693          | 9.6<br>0.378           | 0.6                   |
| EFD 20/vlf/rtg | N0193-087  | ton request  | 23.2                   | 22.7                   | 11.6                   | 0.6                   |
| EFD 25/vlf/rtg | N0194-087  | ton request  | 0.913<br>29.4<br>1.157 | 0.894<br>28.1<br>1.106 | 0.457<br>14.1<br>0.555 | 0.024<br>0.7<br>0.028 |
| EFD 30/vlf/rtg | 93345-087  |              | 34.6<br>1.362          | 33.4<br>1.315          | 14.2<br>0.559          | 0.8<br>0.031          |