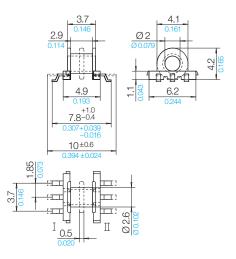

# Туре

Coilformer: EP 5-SMD1/1k/6f-625-/torA504 Coilformer: EP 5-SMD1/2k/6f-625-/torA504 Solder-pin: fm625-30/ub Solder-pin: f625-30/ub

Order-Code 90153-132 N0316-132 ₹ on request 75801-213 75850-213 Accessories

### **Pin Connecting Surface** View pin-side