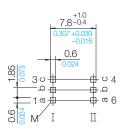

l: tin bronze, tinned. Special materials – e.g. irradiated

cross-linked – and designs on request, dimensions in mm/inch.



The coilformers are fitted with "gull-wing" terminals. To prevent melt-out, these should ideally be mechanically secured when soldering on the wires. Instead of glueing the ferrites, use can be made of the SB-EP Spring Clips. Automatic placing of the coilformers and the ferrites is possible by using a Snap-on Cap. This cap is spring-loaded and keeps the ferrites and coilformer together.

# Туре

Coilformer: EP 5-SMD1/1k/6f-625-/torA504 Coilformer: EP 5-SMD1/2k/6f-625-/torA504 Solder-pin: fm625-30/ub Solder-pin: f625-30/ub



Order-Code 90153-132 N0316-132 ₹ on request 75801-213 75850-213 Accessories

Snap-on Cap EP 5/FG

### **Pin Connecting Surface** View pin-side



## © 11/2023 by NORWE GmbH

All dimensions in mm/inch The permissible deviations according to DIN 16901 apply as tolerances

Warranties: refer to Terms and Conditions of Sale



Valid version of data sheet online

QR Online-Version

# NORWE GmbH

Paulstraße 5, Pernze 51702 Bergneustadt Deutschland Telefon +49 (0) 27 63-807-0 E-mail verkauf@norwe.de Internet www.norwe.de www.norwe.eu

### NORWE Inc.

P.O. Box 25 11 North Canton, OH 44720-0511 United States of America Telefon +1-330 497-8113

E-mail usa@norwe.com Internet www.norwe.com